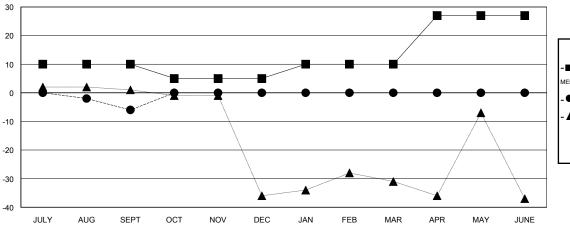

## MONTHLY MEMBERSHIP PROGRESS REPORT

District 130

Results as of: 9/30/2016

GMT: MIKLOS HORVATH

## **LOCATION BULGARIA**

 $\mathsf{GMT}\;\mathsf{CA}\;4$ 

| SULTS FOR 2016-201<br>CHARTER AND<br>NEW MEMBERS | DROPPED | NET       |
|--------------------------------------------------|---------|-----------|
|                                                  |         | NET       |
| ADDED                                            | MEMBERS | GAIN/LOSS |
| 5                                                | 11      | -6<br>0   |
| 0                                                | 0       | 0         |
|                                                  | 0       | 0 0 0     |

## GOALS AND ACTUAL NEW CLUBS CUMULATIVE



## GOALS AND ACTUAL MEMBERS CUMULATIVE





- CURRENT YEAR ACTUAL MEMBERS

- ▲ - LAST YEAR ACTUAL MEMBERS

| DROPPED CLUBS: 1 |    |
|------------------|----|
| DROPPED MEMBERS  |    |
| DECEASED         | 1  |
| CLUB CANCELLED   | 0  |
| OTHER            | 10 |
| TOTAL            | 11 |

| 4 CLUBS OF 40 ADDED 1 OR MORE<br>NEW MEMBERS | GENDER DISTR<br>MALE<br>FEMALE | IBUTION<br>443 (55.38%)<br>357 (44.63%) |    |
|----------------------------------------------|--------------------------------|-----------------------------------------|----|
| CLICK HERE FOR HEALTH ASSESSMENT DATA        | FAMILY UNIT MEMBER             | s                                       | 57 |

HEAD OF HOUSEHOLD

NON-HEAD OF HOUSEHOLD

28 29